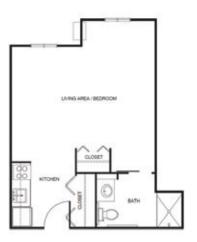

| Level 1 | \$1,200 |
|---------|---------|
| Level 2 |         |
| Level 3 |         |

Studio starting at.....\$3,350

Studio Deluxe starting at.....\$3,800

One Bedroom starting at.....\$4,550

Two Bedroom starting at.....\$4,875

\* Floorplans may vary