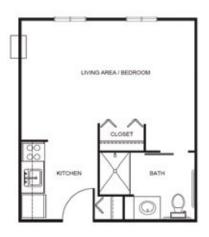

| Level 1 | \$1,200 |
|---------|---------|
| Level 2 |         |
| Level 3 |         |

Studio starting at.....\$3,350

Studio Deluxe starting at.....\$3,800

One Bedroom starting at.....\$4,550

Two Bedroom starting at.....\$4,875

\* Floorplans may vary