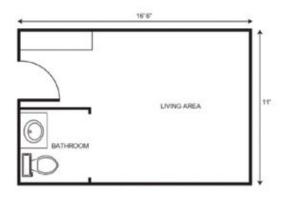

ditional cost)
- Life Stations designed to spark past memories
- Personalized safety checks

## Service Level

To simplify pricing structures, we offer three service level packages. Services may include, but are not limited to medication management, assistance with dressing, bathing and grooming, assistance monitoring blood pressure, blood sugar, weight, and other daily vitals, and assistance getting to and from meals. Services are grouped based on number and type of services needed and/or acuity. The type of service level package is determined with a RN (or designee as determined per state regulations) who completes a total resident evaluation.

| Service Package One   | \$1,200 |
|-----------------------|---------|
| Service Package Two   | \$1,800 |
| Service Package Three | \$2,500 |



| Studio starting at           | \$6,025 |
|------------------------------|---------|
| Companion Living starting at | \$5,025 |

\* Floorplans may vary

## Additional rates \_\_\_\_\_

| Community Service Fee (non-refundable) | \$1,000                 |
|----------------------------------------|-------------------------|
| Assisted Plus                          |                         |
| Comfort Care Plus                      | \$500                   |
| Short Term Stay                        | starting at \$250/night |
| Adult Day Services                     |                         |