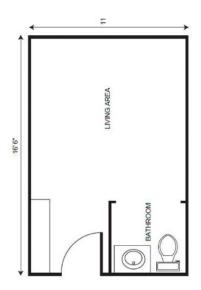

Service** Packages

To simplify pricing structures, we offer four service-level packages.

Each resident's care plan is personalized to their needs and based on their overall need for daily assistance and acuity. The service packages vary and will be established by an RN (or designee as determined per state regulations) who completes a total resident evaluation before movein. Packages may include but are not limited to services such as medication management, hygiene-related care such as dressing, bathing, and grooming, oversight and monitoring of blood pressure, blood sugar, weight, and other daily vitals, and help to and from meals.

| Level 1 | \$1,300 |
|---------|---------|
| Level 2 | \$1,900 |
| Level 3 |         |
| Level 4 | \$3,400 |

## **Apartment** Rates

Floorplans may vary.



#### **Additional** Rates

| Community Service Fee (non-refundable) | \$1,000 |
|----------------------------------------|---------|
| Assisted Plus starting at              | \$500   |
| _                                      | \$500   |

Ask about our **short-term stay** or **adult day services** rates and availability!