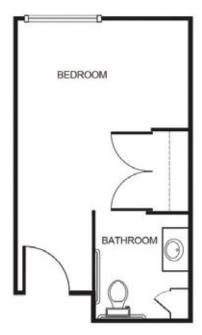

## Apartment rates

Studio starting at ...... \$5,300 Add \$300/month for Studio Deluxe

| Two Bedroom      | \$6,375 |
|------------------|---------|
| Companion Living | \$4,075 |

\* Floorplans may vary