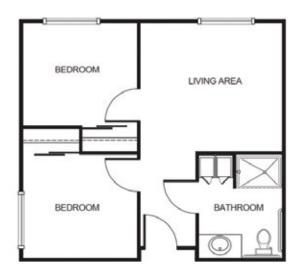

## Apartment rates

Studio starting at ...... \$5,300 Add \$300/month for Studio Deluxe

| Two Bedroom      | \$6,375 |
|------------------|---------|
| Companion Living | \$4,075 |

\* Floorplans may vary