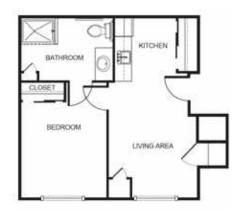

## Apartment rates \_\_\_\_\_

Studio starting at.....\$3,250

One Bedroom starting at.....\$4,700

Two Bedroom starting at.....\$5,650

\* Floorplans may vary