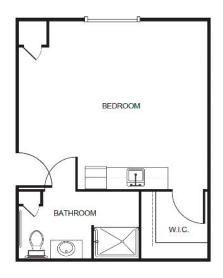

| Level 1 | \$900   |
|---------|---------|
| Level 2 | \$1,500 |
| Level 3 | \$2,100 |
| Level 4 | \$2,700 |

One Bedroom starting at .....\$5,200

Two Bedroom starting at .....\$6,250
Two Bedroom Companion starting at .....\$3,600