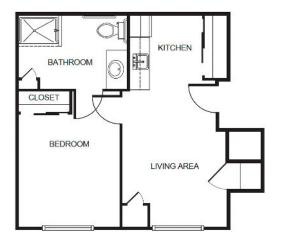

| Level 1 | \$900   |
|---------|---------|
| Level 2 | \$1,500 |
| Level 3 | \$2,100 |
| Level 4 | \$2,700 |

One Bedroom starting at .....\$5,200

Two Bedroom starting at .....\$6,250
Two Bedroom Companion starting at .....\$3,600