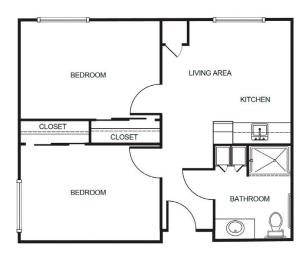

| Level 1 | \$900   |
|---------|---------|
| Level 2 | \$1,500 |
| Level 3 | \$2,100 |
| Level 4 | \$2,700 |

One Bedroom starting at .....\$5,200

Two Bedroom starting at .....\$6,250
Two Bedroom Companion starting at .....\$3,600