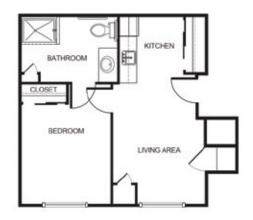

## Apartment rates \_\_\_\_\_

Studio starting at.....\$3,425

One Bedroom starting at.....\$4,950

Two Bedroom starting at.....\$5,950

\* Floorplans may vary