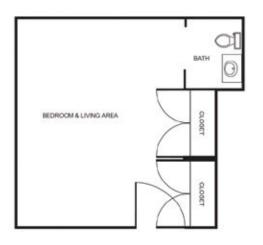

additional cost)
- Life Stations designed to spark past memories
- Personalized safety checks

## Service Level

To simplify pricing structures, we offer three service level packages. Services may include, but are not limited to medication management, assistance with dressing, bathing and grooming, assistance monitoring blood pressure, blood sugar, weight, and other daily vitals, and assistance getting to and from meals. Services are grouped based on number and type of services needed and/or acuity. The type of service level package is determined with a RN (or designee as determined per state regulations) who completes a total resident evaluation.



| Studio        |         |
|---------------|---------|
| Package One   | \$7,000 |
| Package Two   | \$7,600 |
| Package Three | \$8,200 |



| Companion     |         |
|---------------|---------|
| Package One   | \$6,200 |
| Package Two   | \$6,800 |
| Package Three | \$7,400 |

\* Floorplans may vary

## Additional rates

| Community Service Fee (non-refundable) | \$1,250 |
|----------------------------------------|---------|
| Assisted Plus                          |         |
| Comfort Care Plus                      | \$350   |
| Short Term Stay                        |         |
| Adult Day Services                     |         |