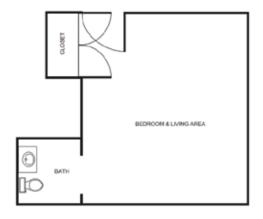

ome-cooked meals & snacks daily

- Individualized and group activities
- Laundry & housekeeping services
- Barbershop & beauty salon services (additional cost)
- Life Stations designed to spark past memories
- Personalized safety checks

## Service Level

To simplify pricing structures, we offer three service level packages. Services may include, but are not limited to medication management, assistance with dressing, bathing and grooming, assistance monitoring blood pressure, blood sugar, weight, and other daily vitals, and assistance getting to and from meals. Services are grouped based on number and type of services needed and/or acuity. The type of service level package is determined with a RN (or designee as determined per state regulations) who completes a total resident evaluation.



| Studio        |         |
|---------------|---------|
| Package One   | \$7,000 |
| Package Two   | \$7,600 |
| Package Three | \$8,200 |



| Companion     |         |
|---------------|---------|
| Package One   | \$6,200 |
| Package Two   | \$6,800 |
| Package Three | \$7,400 |

\* Floorplans may vary

## Additional rates

| Community Service Fee (non-refundable) | \$1,250 |
|----------------------------------------|---------|
| Assisted Plus                          |         |
| Comfort Care Plus                      | \$350   |
| Short Term Stay                        |         |
| Adult Day Services                     |         |