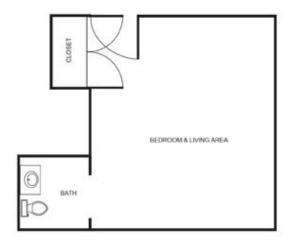

ome-cooked meals & snacks daily

- Individualized and group activities
- Laundry & housekeeping services
- Barbershop & beauty salon services (additional cost)
- Life Stations designed to spark past memories
- Personalized safety checks

## Service Level

To simplify pricing structures, we offer three service level packages. Services may include, but are not limited to medication management, assistance with dressing, bathing and grooming, assistance monitoring blood pressure, blood sugar, weight, and other daily vitals, and assistance getting to and from meals. Services are grouped based on number and type of services needed and/or acuity. The type of service level package is determined with a RN (or designee as determined per state regulations) who completes a total resident evaluation.



| Studio        |         |
|---------------|---------|
| Package One   | \$6,525 |
| Package Two   | \$6,950 |
| Package Three | \$7,450 |



| Companion     |         |
|---------------|---------|
| Package One   | \$5,800 |
| Package Two   | \$6,225 |
| Package Three | \$6,725 |

\* Floorplans may vary

## Additional rates

| Community Service Fee (non-refundable) | \$1,000     |
|----------------------------------------|-------------|
| Assisted Plus                          |             |
| Comfort Care Plus                      | \$300       |
| Short Term Stay                        | \$200/njaht |
| Adult Day Services                     |             |