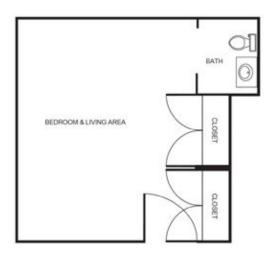

additional cost)
- Life Stations designed to spark past memories
- Personalized safety checks

## Service Level

To simplify pricing structures, we offer three service level packages. Services may include, but are not limited to medication management, assistance with dressing, bathing and grooming, assistance monitoring blood pressure, blood sugar, weight, and other daily vitals, and assistance getting to and from meals. Services are grouped based on number and type of services needed and/or acuity. The type of service level package is determined with a RN (or designee as determined per state regulations) who completes a total resident evaluation.



| Studio        |         |
|---------------|---------|
| Package One   | \$6,525 |
| Package Two   | \$6,950 |
| Package Three | \$7,450 |



| Companion     |         |
|---------------|---------|
| Package One   | \$5,800 |
| Package Two   | \$6,225 |
| Package Three | \$6,725 |

\* Floorplans may vary

## Additional rates

| Community Service Fee (non-refundable) | \$1,000     |
|----------------------------------------|-------------|
| Assisted Plus                          |             |
| Comfort Care Plus                      | \$300       |
| Short Term Stay                        | \$200/njaht |
| Adult Day Services                     |             |