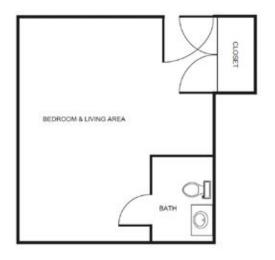

ome-cooked meals & snacks daily

- Individualized and group activities
- Laundry & housekeeping services
- Barbershop & beauty salon services (additional cost)
- Life Stations designed to spark past memories
- Personalized safety checks

## Service Level

To simplify pricing structures, we offer three service level packages. Services may include, but are not limited to medication management, assistance with dressing, bathing and grooming, assistance monitoring blood pressure, blood sugar, weight, and other daily vitals, and assistance getting to and from meals. Services are grouped based on number and type of services needed and/or acuity. The type of service level package is determined with a RN (or designee as determined per state regulations) who completes a total resident evaluation.



| Studio        |         |
|---------------|---------|
| Package One   | \$6,400 |
| Package Two   | \$6,825 |
| Package Three | \$7,350 |



| Companion     |         |
|---------------|---------|
| Package One   | \$5,350 |
| Package Two   | \$5,775 |
| Package Three | \$6,300 |

\* Floorplans may vary

## Additional rates \_\_\_\_\_

| Community Service Fee (non-refundable) | \$1,000 |
|----------------------------------------|---------|
| Assisted Plus                          |         |
| Comfort Care Plus                      |         |
| Short Term Stay                        |         |
| Adult Day Services                     |         |