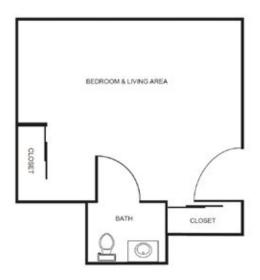

additional cost)
- Life Stations designed to spark past memories
- Personalized safety checks

## Service Level

To simplify pricing structures, we offer three service level packages. Services may include, but are not limited to medication management, assistance with dressing, bathing and grooming, assistance monitoring blood pressure, blood sugar, weight, and other daily vitals, and assistance getting to and from meals. Services are grouped based on number and type of services needed and/or acuity. The type of service level package is determined with a RN (or designee as determined per state regulations) who completes a total resident evaluation.



| Studio        |         |
|---------------|---------|
| Package One   | \$6,400 |
| Package Two   | \$6,825 |
| Package Three | \$7,350 |



| Companion     |         |
|---------------|---------|
| Package One   | \$5,350 |
| Package Two   | \$5,775 |
| Package Three | \$6,300 |

\* Floorplans may vary

## Additional rates \_\_\_\_\_

| Community Service Fee (non-refundable) | \$1,000 |
|----------------------------------------|---------|
| Assisted Plus                          |         |
| Comfort Care Plus                      |         |
| Short Term Stay                        |         |
| Adult Day Services                     |         |