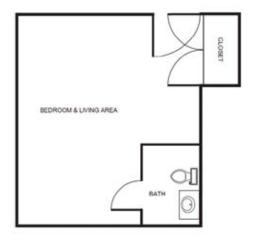

| Studio        |         |
|---------------|---------|
| Package One   | \$6,750 |
| Package Two   | \$7,350 |
| Package Three | \$7,950 |

| Companion     |         |
|---------------|---------|
| Package One   | \$5,650 |
| Package Two   | \$6,250 |
| Package Three | \$6,850 |

\* Floorplans may vary