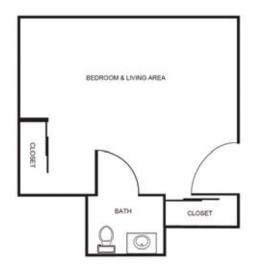

| Studio        |         |
|---------------|---------|
| Package One   | \$6,750 |
| Package Two   | \$7,350 |
| Package Three | \$7,950 |

| Companion     |         |
|---------------|---------|
| Package One   | \$5,650 |
| Package Two   | \$6,250 |
| Package Three | \$6,850 |

\* Floorplans may vary