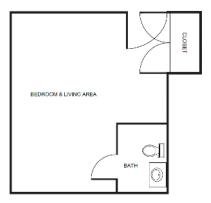

| Level 1 | \$1,650 |
|---------|---------|
| Level 2 | \$2,250 |
| Level 3 |         |
| Level 4 | \$3,450 |

Apartment Rates

Floorplans may vary.

Studio starting at .....\$5,500

Companion starting at .....\$4,350