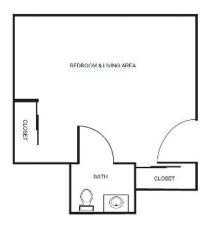

| Level 1 | \$1,650 |
|---------|---------|
| Level 2 | \$2,250 |
| Level 3 |         |
| Level 4 | \$3,450 |

Apartment Rates

Floorplans may vary.

Studio starting at .....\$5,500

Companion starting at .....\$4,350