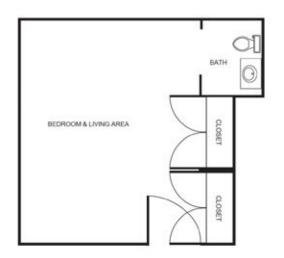

y salon services
- Life Stations designed to spark past memories
- Personalized safety checks

## Service Level

To simplify pricing structures, we offer three service level packages. Services may include, but are not limited to medication management, assistance with dressing, bathing and grooming, assistance monitoring blood pressure, blood sugar, weight, and other daily vitals, and assistance getting to and from meals. Services are grouped based on number and type of services needed and/or acuity. The type of service level package is determined with a RN (or designee as determined per state regulations) who completes a total resident evaluation.



| Studio        |         |
|---------------|---------|
| Package One   | \$6,300 |
| Package Two   | \$6,800 |
| Package Three | \$7,300 |



| Companion     |         |
|---------------|---------|
| Package One   | \$5,500 |
| Package Two   | \$6,000 |
| Package Three | \$6,500 |

\* Floorplans may vary

## Additional rates

| Community Service Fee (non-refundable) | \$1,000     |
|----------------------------------------|-------------|
| Assisted Plus                          |             |
| Comfort Care Plus                      |             |
| Short Term Stay                        | \$200/night |
| Adult Day Services                     |             |