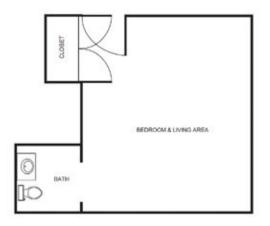

hree nutritious, home-cooked meals & snacks daily

- Individualized and group activities
- Laundry & housekeeping services
- Barbershop & beauty salon services
- Life Stations designed to spark past memories
- Personalized safety checks

## Service Level

To simplify pricing structures, we offer three service level packages. Services may include, but are not limited to medication management, assistance with dressing, bathing and grooming, assistance monitoring blood pressure, blood sugar, weight, and other daily vitals, and assistance getting to and from meals. Services are grouped based on number and type of services needed and/or acuity. The type of service level package is determined with a RN (or designee as determined per state regulations) who completes a total resident evaluation.



| Studio        |         |
|---------------|---------|
| Package One   | \$6,300 |
| Package Two   | \$6,800 |
| Package Three | \$7,300 |



| Companion     |         |
|---------------|---------|
| Package One   | \$5,500 |
| Package Two   | \$6,000 |
| Package Three | \$6,500 |

\* Floorplans may vary

## Additional rates

| Community Service Fee (non-refundable) | \$1,000     |
|----------------------------------------|-------------|
| Assisted Plus                          |             |
| Comfort Care Plus                      |             |
| Short Term Stay                        | \$200/night |
| Adult Day Services                     |             |