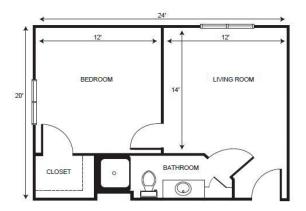

## Apartment Rates

Studio starting at .....\$3,250

Suite starting at .....\$5,150

One Bedroom starting at .....\$5,350

Companion starting at .....\$2,950