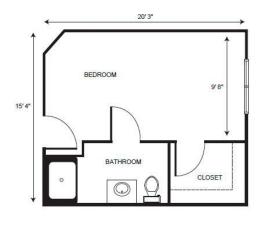

## Apartment Rates

Studio starting at .....\$3,250

Suite starting at .....\$5,150

One Bedroom starting at .....\$5,350

Companion starting at .....\$2,950