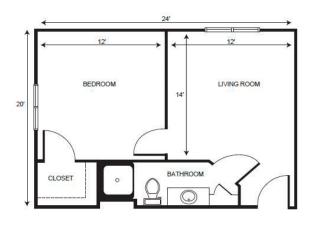

## Apartment Rates

Studio starting at .....\$3,250

Suite starting at .....\$5,150

One Bedroom starting at .....\$5,350

Companion starting at .....\$2,950