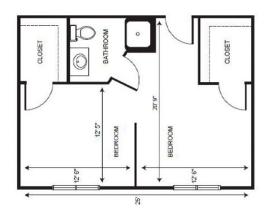

## Apartment Rates

Studio starting at .....\$3,250

Suite starting at .....\$5,150

One Bedroom starting at .....\$5,350

Companion starting at .....\$2,950