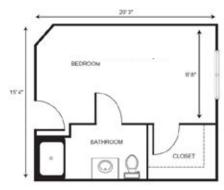

# Apartment rates

Studio starting at.....\$3,100

Suite starting at.....\$4,900

One Bedroom starting at.....\$5,100

Companion starting at.....\$2,800

#### \* Floorplans may vary