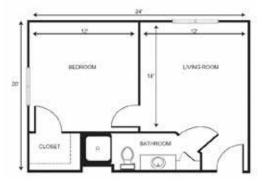

# Apartment rates

Studio starting at.....\$3,100

Suite starting at.....\$4,900

One Bedroom starting at.....\$5,100

Companion starting at.....\$2,800

#### \* Floorplans may vary