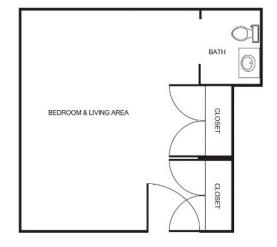

## **Apartment** Rates

Floorplans may vary.

Studio starting at ......\$5,025

Companion starting at .....\$3,875