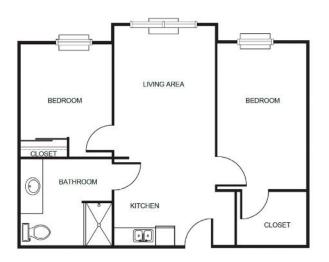

#### Floorplans may vary.

## Apartment Rates

Studio starting at .....\$4,100

One Bedroom starting at .....\$4,800

Two Bedroom starting at .....\$5,600