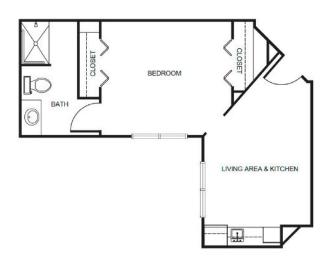

| Level 1 | \$800   |
|---------|---------|
| Level 2 | \$1,400 |
| Level 3 | \$2,000 |
| Level 4 | \$2,600 |

Studio starting at .....\$4,100

One Bedroom starting at .....\$4,800