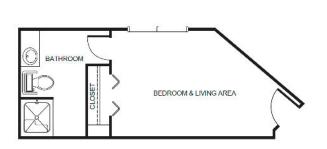

| Level 1 | \$800   |
|---------|---------|
| Level 2 | \$1,400 |
| Level 3 | \$2,000 |
| Level 4 | \$2,600 |

Studio starting at .....\$4,100

One Bedroom starting at .....\$4,800