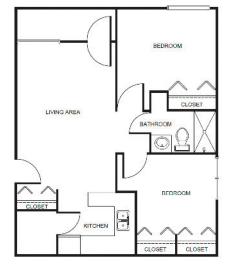

| Level 1 | \$700   |
|---------|---------|
| Level 2 | \$1,300 |
| Level 3 | \$1,900 |
| Level 4 | \$2,500 |

One Bedroom starting at .....\$4,750

Two Bedroom starting at .....\$5,675