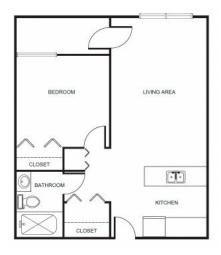

| Level 1 | \$700   |
|---------|---------|
| Level 2 | \$1,300 |
| Level 3 | \$1,900 |
| Level 4 | \$2,500 |

One Bedroom starting at .....\$4,750

Two Bedroom starting at .....\$5,675