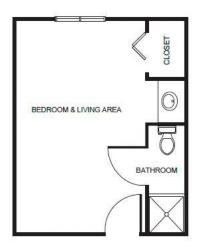

### **Apartment** Rates

Floorplans may vary.

| Studio    |         |
|-----------|---------|
| Package 1 | \$7,250 |
| Package 2 | \$7,950 |
| Package 3 | \$8,750 |
| Package 4 | \$9,650 |