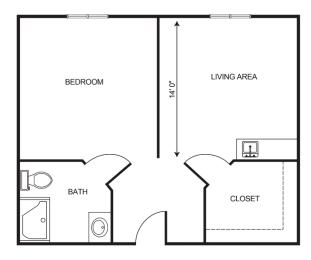

| Level 1 | \$900   |
|---------|---------|
| Level 2 | \$1,400 |
| Level 3 | \$2,000 |
| Level 4 | \$2,700 |

Studio Deluxe starting at .....\$4,550

Suite starting at .....\$5,550