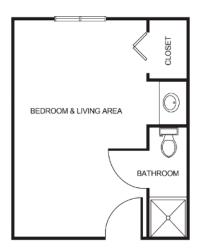

| Level 1 | \$900   |
|---------|---------|
| Level 2 | \$1,400 |
| Level 3 | \$2,000 |
| Level 4 | \$2,700 |

Studio Deluxe starting at .....\$4,550

Suite starting at .....\$5,550