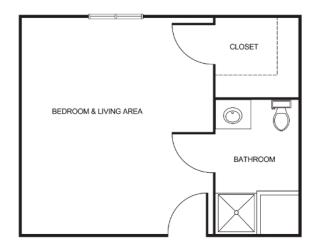

| Level 1 | \$900   |
|---------|---------|
| Level 2 | \$1,400 |
| Level 3 | \$2,000 |
| Level 4 | \$2,700 |

Studio Deluxe starting at .....\$4,550

Suite starting at .....\$5,550