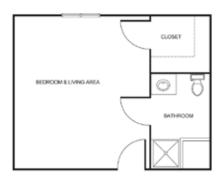

## Apartment rates \_\_\_\_\_

Studio starting at.....\$3,075

Studio Deluxe starting at.....\$4,100

Suite starting at.....\$5,050

\*Floorplans may vary