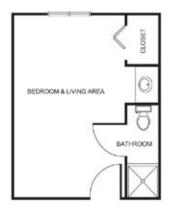

## Apartment rates \_\_\_\_\_

Studio starting at.....\$3,075

Studio Deluxe starting at.....\$4,100

Suite starting at.....\$5,050

\*Floorplans may vary