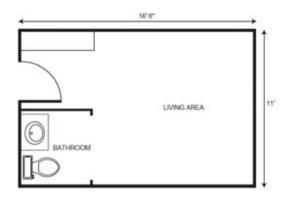

ome-cooked meals & snacks daily

- Individualized and group activities
- Laundry & housekeeping services
- Barbershop & beauty salon services (additional cost)
- Life Stations designed to spark past memories
- Personalized safety checks

## Service Level

To simplify pricing structures, we offer three service level packages. Services may include, but are not limited to medication management, assistance with dressing, bathing and grooming, assistance monitoring blood pressure, blood sugar, weight, and other daily vitals, and assistance getting to and from meals. Services are grouped based on number and type of services needed and/or acuity. The type of service level package is determined with a RN (or designee as determined per state regulations) who completes a total resident evaluation.



| Studio        |         |
|---------------|---------|
| Package One   | \$6,100 |
| Package Two   | \$6,700 |
| Package Three | \$7.500 |

| Companion Living |         |
|------------------|---------|
| Package One      | \$4,900 |
| Package Two      | \$5,500 |
| Package Three    | \$6,300 |

## Additional rates \_\_\_\_\_

| Community Service Fee (non-refundable) | \$1,000                 |
|----------------------------------------|-------------------------|
| Assisted Plus                          |                         |
| Comfort Care Plus                      | \$400                   |
| Short Term Stay                        | starting at \$200/night |
| Adult Day Services                     |                         |

<sup>\*</sup> Floorplans may vary