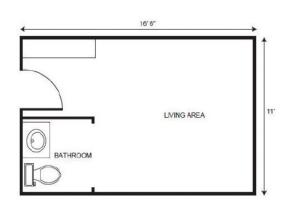

ndry and housekeeping services
- Basic utilities
- Coordination of transportation to medical appointments

# **Service** Packages

To simplify pricing structures, we offer three service-level packages.

Each resident's care plan is personalized to their needs and based on their overall need for daily assistance and acuity. The service packages vary and will be established by an RN (or designee as determined per state regulations) who completes a total resident evaluation before movein. Packages may include but are not limited to services such as medication management, hygiene-related care such as dressing, bathing, and grooming, oversight and monitoring of blood pressure, blood sugar, weight, and other daily vitals, and help to and from meals.

# **Apartment** Rates

Floorplans may vary.



#### **Studio**

| Package 1 | \$7,075 |
|-----------|---------|
| Package 2 | \$7,725 |
| Package 3 | \$8,650 |
| Package 4 | \$9,800 |

#### **Companion Living**

| Package 1 | \$5,675 |
|-----------|---------|
| Package 2 | \$6,375 |
| Package 3 | \$7,300 |
| Package 4 | \$8,450 |

### **Additional** Rates

| Community Service Fee (non-refundable) | \$1,000 |
|----------------------------------------|---------|
| Assisted Plus starting at              | \$500   |
| Comfort Care Plus starting at          | \$500   |

Ask about our **short-term stay** or **adult day services** rates and availability!