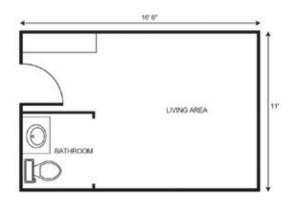

| Studio        |         |
|---------------|---------|
| Package One   | \$6,725 |
| Package Two   | \$7,375 |
| Package Three |         |

| Companion Living |         |
|------------------|---------|
| Package One      | \$5,400 |
| Package Two      | \$6,050 |
| Package Three    | \$6,950 |

<sup>\*</sup> Floorplans may vary