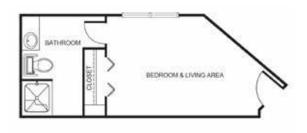

| Level 1   | .\$600  |
|-----------|---------|
| Level 2\$ |         |
| Level 3\$ | 4 = 0 0 |

Studio starting at.....\$3,700

One Bedroom starting at.....\$4,325

\* Floorplans may vary