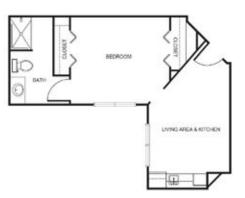

| Level 1   | .\$600  |
|-----------|---------|
| Level 2\$ |         |
| Level 3\$ | 4 = 0 0 |

Studio starting at.....\$3,700

One Bedroom starting at.....\$4,325

\* Floorplans may vary