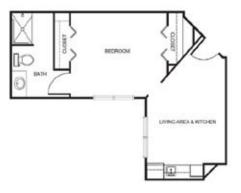

| Level 1 | \$700 |
|---------|-------|
| Level 2 |       |
| Level 3 |       |

Studio starting at.....\$3,900

One Bedroom starting at.....\$4,550

## \* Floorplans may vary