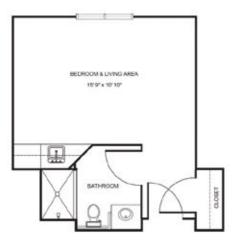

## Apartment rates \_

Studio starting at.....\$3,900

Studio Deluxe starting at.....\$4,100

One Bedroom starting at.....\$4,550

\* Floorplans may vary