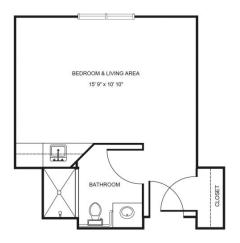

| Level 1 | \$895   |
|---------|---------|
| Level 2 | \$1,595 |
| Level 3 | \$2,395 |
| Level 4 | \$3,295 |

Studio Deluxe starting at ...... \$4,350 Large Studio Deluxe starting at ...... \$4,550

One Bedroom starting at ......\$4,850