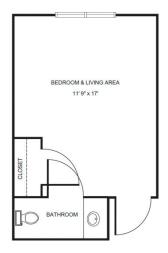

| Level 1 | \$895   |
|---------|---------|
| Level 2 | \$1,595 |
| Level 3 | \$2,395 |
| Level 4 | \$3,295 |

Studio Deluxe starting at ...... \$4,350 Large Studio Deluxe starting at ...... \$4,550

One Bedroom starting at ......\$4,850