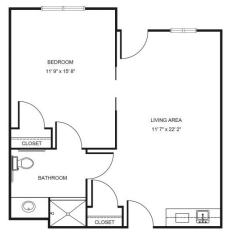

| Level 1 | \$895   |
|---------|---------|
| Level 2 | \$1,595 |
| Level 3 | \$2,395 |
| Level 4 | \$3,295 |

Studio Deluxe starting at ...... \$4,350 Large Studio Deluxe starting at ...... \$4,550

One Bedroom starting at ......\$4,850