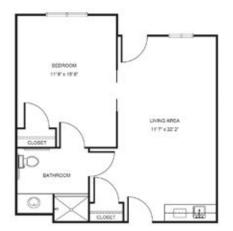

## Apartment rates \_\_\_\_\_

Studio *starting at*.....\$3,175

Deluxe Studio starting at.....\$3,800

One Bedroom starting at.....\$4,325

\* Floorplans may vary