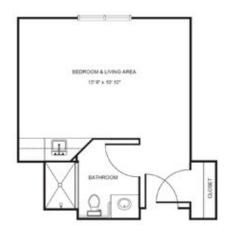

## Apartment rates \_\_\_\_\_

Studio *starting at*.....\$3,175

Deluxe Studio starting at.....\$3,800

One Bedroom starting at.....\$4,325

\* Floorplans may vary