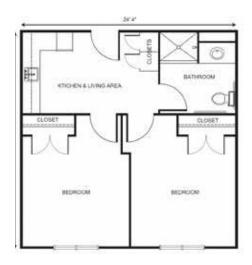

## Apartment rates

Companion Living starting at.....\$3,125

Deluxe Studio starting at.....\$3,950

One Bedroom starting at.....\$5,050

Two Bedroom starting at.....\$5,500

\* Floorplans may vary