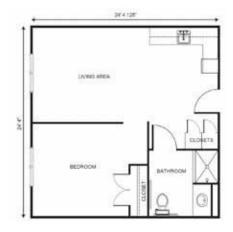

## Apartment rates

Companion Living starting at.....\$3,125

Deluxe Studio starting at.....\$3,950

One Bedroom starting at.....\$5,050

Two Bedroom starting at.....\$5,500

\* Floorplans may vary