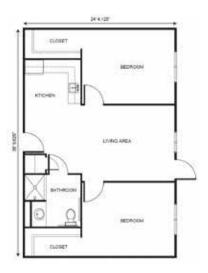

## Apartment rates

Companion Living starting at.....\$3,125

Deluxe Studio starting at.....\$3,950

One Bedroom starting at.....\$5,050

Two Bedroom starting at.....\$5,500

\* Floorplans may vary