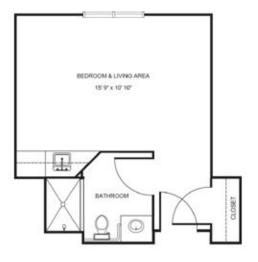

## Apartment rates \_\_\_\_\_

Studio starting at.....\$2,600

Deluxe Studio starting at.....\$3,425

One Bedroom starting at.....\$4,200

\* Floorplans may vary