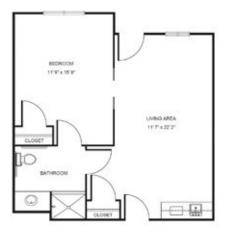

## Apartment rates \_\_\_\_\_

Studio starting at.....\$2,600

Deluxe Studio starting at.....\$3,425

One Bedroom starting at.....\$4,200

\* Floorplans may vary