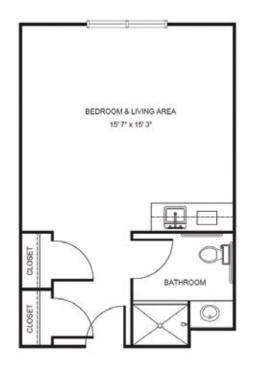

k past memories
- Scheduled transportation
- Personalized safety checks

## Service Level

To simplify pricing structures, we offer three service level packages. Services may include, but are not limited to medication management, assistance with dressing, bathing and grooming, assistance monitoring blood pressure, blood sugar, weight, and other daily vitals, and assistance getting to and from meals. Services are grouped based on number and type of services needed and/or acuity. The type of service level package is determined with a RN (or designee as determined per state regulations) who completes a total resident evaluation.

| Level 1 | \$1,200 |
|---------|---------|
| Level 2 |         |
| Level 3 |         |
| Level S |         |

## Apartment rates



Studio starting at.....\$5,475





\* Floorplans may vary

## Additional rates

| Community Service Fee (non-refundable) | \$1,500                 |
|----------------------------------------|-------------------------|
| Assisted Plus                          |                         |
| Comfort Care Plus                      | \$400                   |
| Short Term Stay                        | starting at \$275/night |

Effective 2/01/2023 v.1