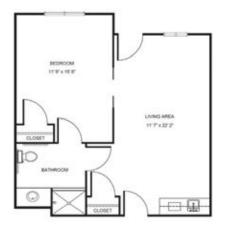

## Apartment rates \_\_\_\_\_

Studio starting at.....\$3,350

Deluxe Studio starting at.....\$4,000

One Bedroom starting at.....\$4,550

\* Floorplans may vary