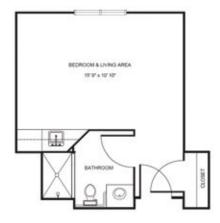

## Apartment rates \_\_\_\_\_

Studio starting at.....\$3,350

Deluxe Studio starting at.....\$4,000

One Bedroom starting at.....\$4,550

\* Floorplans may vary