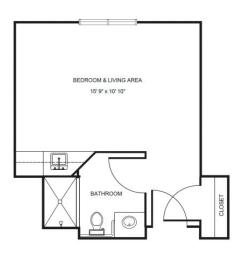

| Level 1 | \$895   |
|---------|---------|
| Level 2 | \$1,595 |
| Level 3 | \$2,395 |
| Level 4 | \$3,295 |

Deluxe Studio starting at .....\$4,250

One Bedroom starting at .....\$4,850

Companion starting at .....\$3,150