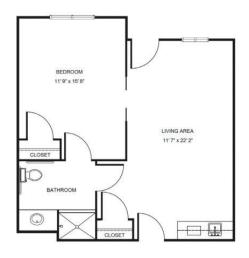

| Level 1 | \$895   |
|---------|---------|
| Level 2 | \$1,595 |
| Level 3 | \$2,395 |
| Level 4 | \$3,295 |

Deluxe Studio starting at .....\$4,250

One Bedroom starting at .....\$4,850

Companion starting at .....\$3,150