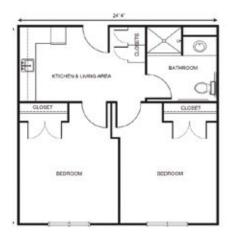

# Apartment rates \_

Companion Living starting at.....\$3,175

One Bedroom starting at.....\$5,275

Deluxe Studio starting at.....\$4,075

Two Bedroom starting at.....\$5,775

\* Floorplans may vary