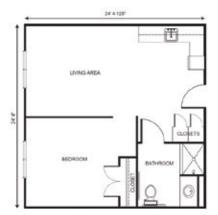

# Apartment rates \_

Companion Living starting at.....\$3,175

One Bedroom starting at.....\$5,275

Deluxe Studio starting at.....\$4,075

Two Bedroom starting at.....\$5,775

\* Floorplans may vary