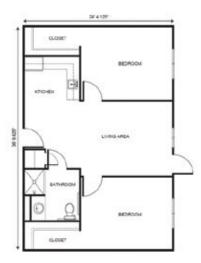

# Apartment rates \_

Companion Living starting at.....\$3,175

One Bedroom starting at.....\$5,275

Deluxe Studio starting at.....\$4,075

Two Bedroom starting at.....\$5,775

\* Floorplans may vary