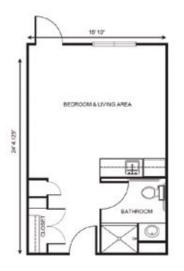

# Apartment rates \_

Companion Living starting at.....\$3,175

One Bedroom starting at.....\$5,275

Deluxe Studio starting at.....\$4,075

Two Bedroom starting at.....\$5,775

\* Floorplans may vary