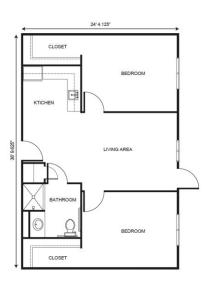

#### Floorplans may vary.

Apartment Rates

Friendship starting at .....\$3,350

Deluxe Studio starting at .....\$4,350

One Bedroom starting at .....\$5,550

Ask about our **short-term stay** or **adult day services** rates and availability!

Two Bedroom starting at .....\$6,050