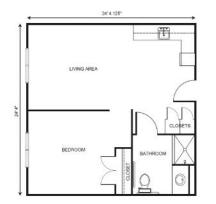

#### Floorplans may vary.

Apartment Rates

Friendship starting at .....\$3,350

Deluxe Studio starting at .....\$4,350

One Bedroom starting at .....\$5,550