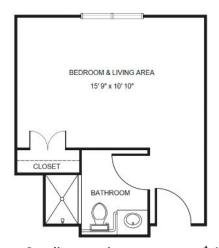

| Level 1 | \$895   |
|---------|---------|
| Level 2 | \$1,595 |
| Level 3 | \$2,395 |
| Level 4 | \$3,295 |

**Studio** starting at .....\$3,475

Large Studio starting at .....\$3,875

Deluxe Studio starting at .....\$4,075