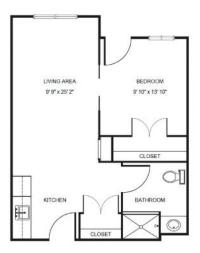

vel packages.

Each resident's care plan is personalized to their needs and based on their overall need for daily assistance and acuity. The service packages vary and will be established by an RN (or designee as determined per state regulations) who completes a total resident evaluation before movein. Packages may include but are not limited to services such as medication management, hygiene-related care such as dressing, bathing, and grooming, oversight and monitoring of blood pressure, blood sugar, weight, and other daily vitals, and help to and from meals.

| Level 1 | \$895   |
|---------|---------|
| Level 2 | \$1,595 |
| Level 3 | \$2,395 |
| Level 4 | \$3,295 |



**Studio** starting at .....\$3,475



Large Studio starting at .....\$3,875



Deluxe Studio starting at .....\$4,075



One Bedroom starting at .....\$4,875

Companion starting at .....\$3,375

## **Additional** Rates

| Community Service Fee (non-refundable) | \$1,500 |
|----------------------------------------|---------|
| Assisted Plus starting at              | \$400   |
| Comfort Care Plus starting at          |         |
| Second Person                          |         |

Ask about our **short-term stay** or **adult day services** rates and availability!