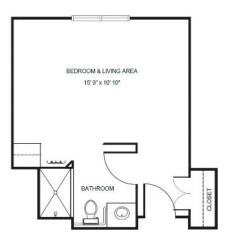

| Level 1 | \$895   |
|---------|---------|
| Level 2 | \$1,595 |
| Level 3 | \$2,395 |
| Level 4 | \$3,295 |

**Studio** starting at .....\$3,475

Large Studio starting at .....\$3,875

Deluxe Studio starting at .....\$4,075