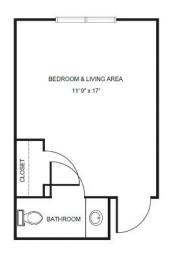

| Level 1 | \$895   |
|---------|---------|
| Level 2 | \$1,595 |
| Level 3 | \$2,395 |
| Level 4 | \$3,295 |

**Studio** starting at .....\$3,475

Large Studio starting at .....\$3,875

Deluxe Studio starting at .....\$4,075