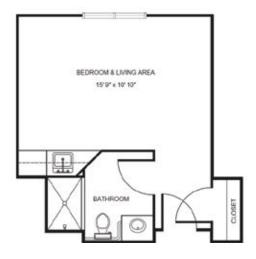

## Apartment rates -

Studio starting at.....\$2,850

Deluxe Studio starting at.....\$3,850

One Bedroom starting at.....\$4,600

\* Floorplans may vary