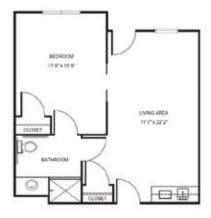

## Apartment rates -

Studio starting at.....\$2,850

Deluxe Studio starting at.....\$3,850

One Bedroom starting at.....\$4,600

\* Floorplans may vary