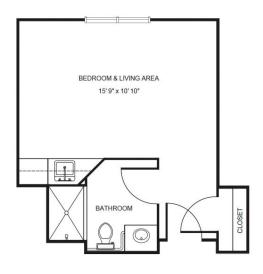

| Level 1 | \$975   |
|---------|---------|
| Level 2 | \$1,675 |
| Level 3 | \$2,475 |
| Level 4 | \$3,375 |

Studio starting at .....\$3,025

Deluxe Studio starting at .....\$4,025

One Bedroom starting at .....\$4,825