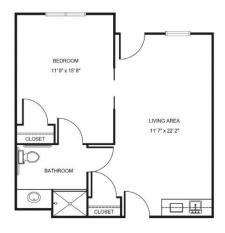

| Level 1 | \$975   |
|---------|---------|
| Level 2 | \$1,675 |
| Level 3 | \$2,475 |
| Level 4 | \$3,375 |

Studio starting at .....\$3,025

Deluxe Studio starting at .....\$4,025

One Bedroom starting at .....\$4,825