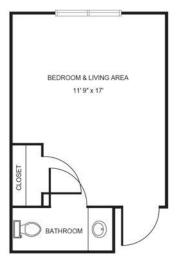

## Apartment rates \_\_\_\_\_

BEDROOM & LIVING AREA 15'9'x 10'10" BATHROOM

Studio starting at.....\$2,700

Deluxe Studio starting at.....\$3,650

One Bedroom starting at.....\$4,375