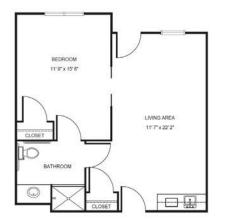

## Apartment rates \_\_\_\_\_

BEDROOM & LIVING AREA 15'9'x 10'10" BATHROOM

Studio starting at.....\$2,700

Deluxe Studio starting at.....\$3,650

One Bedroom starting at.....\$4,375