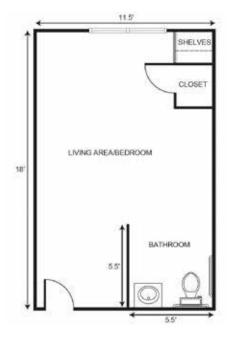

cooked meals & snacks daily

- Individualized and group activities
- Laundry & housekeeping services
- Barbershop & beauty salon services for additional charge
- Life Stations designed to spark past memories
- Personalized safety checks

## Service Level

To simplify pricing structures, we offer three service level packages. Services may include, but are not limited to medication management, assistance with dressing, bathing and grooming, assistance monitoring blood pressure, blood sugar, weight, and other daily vitals, and assistance getting to and from meals. Services are grouped based on number and type of services needed and/or acuity. The type of service level package is determined with a RN (or designee as determined per state regulations) who completes a total resident evaluation.



| Private starting at   | \$5,800 |
|-----------------------|---------|
| Service Package One   | \$850   |
| Service Package Two   |         |
| Service Package Three | \$1,950 |



| Companion starting at | \$4,750   |
|-----------------------|-----------|
| Service Package One   | \$850     |
| Service Package Two   | .\$1,450  |
| Service Package Three | . \$1,950 |

\* Floorplans may vary

## Additional rates \_\_\_\_\_

| Community Fee (non-refundable) | \$750       |
|--------------------------------|-------------|
| Assisted Plus                  |             |
| Comfort Care Plus              | \$400       |
| Short Term Stay                | \$250/night |