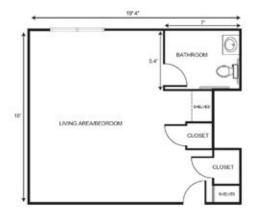

d to spark past memories
- Personalized safety checks

## Service Level

To simplify pricing structures, we offer three service level packages. Services may include, but are not limited to medication management, assistance with dressing, bathing and grooming, assistance monitoring blood pressure, blood sugar, weight, and other daily vitals, and assistance getting to and from meals. Services are grouped based on number and type of services needed and/or acuity. The type of service level package is determined with a RN (or designee as determined per state regulations) who completes a total resident evaluation.



| Private starting at   | \$5,800 |
|-----------------------|---------|
| Service Package One   | \$850   |
| Service Package Two   |         |
| Service Package Three | \$1,950 |



| Companion starting at | \$4,750   |
|-----------------------|-----------|
| Service Package One   | \$850     |
| Service Package Two   | .\$1,450  |
| Service Package Three | . \$1,950 |

\* Floorplans may vary

## Additional rates \_\_\_\_\_

| Community Fee (non-refundable) | \$750       |
|--------------------------------|-------------|
| Assisted Plus                  |             |
| Comfort Care Plus              | \$400       |
| Short Term Stay                | \$250/night |