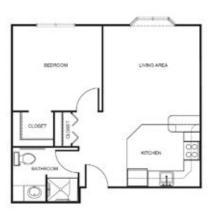

| Level 1 | \$650   |
|---------|---------|
|         | \$1,050 |
| Level 3 |         |

One Bedroom starting at.....\$4,250

Two Bedroom starting at.....\$5,175

\* Floorplans may vary