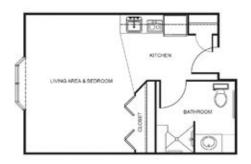

| Level 1 | \$650   |
|---------|---------|
|         | \$1,050 |
| Level 3 |         |

One Bedroom starting at.....\$4,250

Two Bedroom starting at.....\$5,175

\* Floorplans may vary