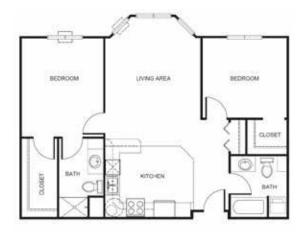

| Level 1 | \$650   |
|---------|---------|
|         | \$1,050 |
| Level 3 |         |

One Bedroom starting at.....\$4,250

Two Bedroom starting at.....\$5,175

\* Floorplans may vary