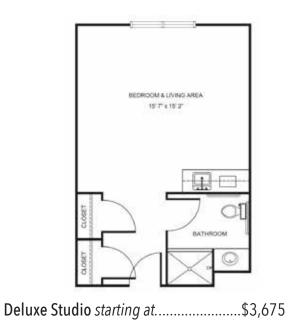

#### Apartment rates \_\_\_\_\_

Studio starting at.....\$3,050

One Bedroom starting at.....\$4,300

\* Floorplans may vary