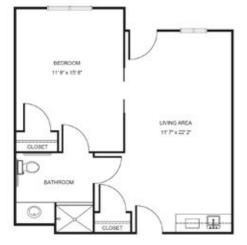

#### Apartment rates \_\_\_\_\_

Studio starting at.....\$3,050

One Bedroom starting at.....\$4,300

\* Floorplans may vary