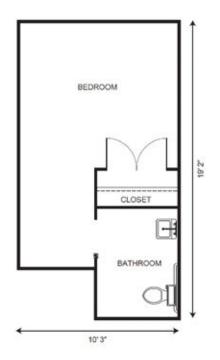

| Service Package One   | \$750     |
|-----------------------|-----------|
| Service Package Two   | . \$1,450 |
| Service Package Three | . \$2,150 |

Studio starting at .....\$4,775

\* Floorplans may vary