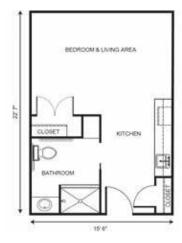

## Apartment rates

Studio starting at.....\$3,900

One Bedroom starting at.....\$4,900

Two Bedroom starting at.....\$5,700

\* Floorplans may vary