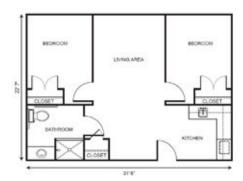

## Apartment rates

Studio starting at.....\$3,900

One Bedroom starting at.....\$4,900

Two Bedroom starting at.....\$5,700

\* Floorplans may vary