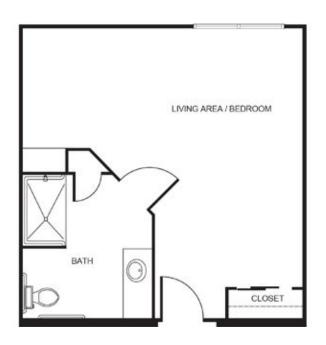

| Studio starting at    | \$4,350 |
|-----------------------|---------|
| Service Package One   |         |
| Service Package Two   |         |
| Service Package Three |         |

\* Floorplans may vary