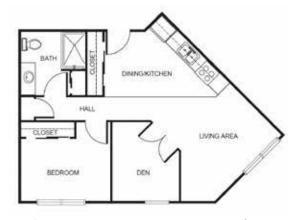

## Apartment rates \_\_\_\_\_

One Bedroom starting at.....\$3,100

One Bedroom Deluxe starting at.....\$3,300

One Bedroom + Den starting at.....\$3,525

\* Floorplans may vary