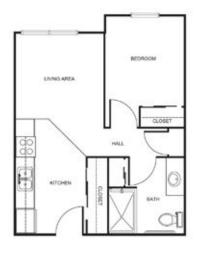

## Apartment rates \_\_\_\_\_

One Bedroom starting at.....\$3,100

One Bedroom Deluxe starting at.....\$3,300

One Bedroom + Den starting at.....\$3,525

\* Floorplans may vary