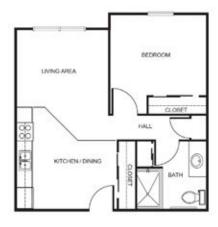

## Apartment rates \_\_\_\_\_

One Bedroom starting at.....\$3,100

One Bedroom Deluxe starting at.....\$3,300

One Bedroom + Den starting at.....\$3,525

\* Floorplans may vary