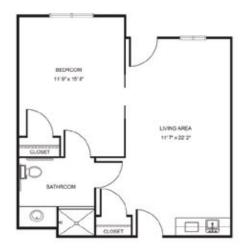

## Apartment rates \_\_\_\_\_

Studio starting at.....\$3,225

Deluxe Studio starting at.....\$3,875

One Bedroom starting at.....\$4,525

\* Floorplans may vary