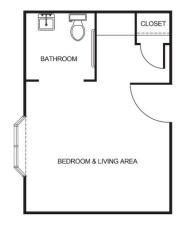

## **Apartment** Rates

Floorplans may vary.

| Private Studio |         |
|----------------|---------|
| Package 1      | \$6,900 |
| Package 2      | \$7,700 |
| Package 3      | \$8,600 |
| Package 4      | \$9,600 |
|                |         |
| Companion      |         |
| Package 1      | \$6,200 |
| Package 2      | \$7,000 |
| Package 3      | \$7,900 |
| Package 4      | \$8,900 |